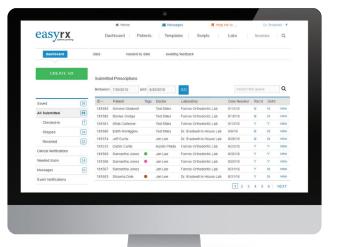

#### TRACK

Robust Prescription Dashboard tracks prescriptions, due dates, notifications, receive daily digest emails