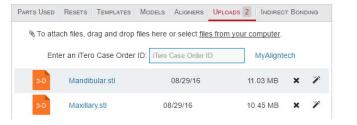

universal orthodontic lab prescription software

For the practice, EasyRx features include:

- Create patient appliance, aligner and indirect bonding prescriptions using The EasyRx Universal Library of over 500 parts, appliances and templates
- Attach digital files, including 3D Models / STL files to patients and prescriptions
- Submit prescriptions to your In-house and commercial labs
- Track patient prescriptions using the Prescription Dashboard, desktop notifications and the Daily Digest Email
- Communicate securely and efficiency with your labs
- View STL files using EasyRx 3D

#### CREATE

Use the EasyRx Universal
Orthodontic Lab Prescription
Form to quickly create patient
appliance, aligner and indirect
bonding prescriptions

EasyRx 3D: View STLs from your browser