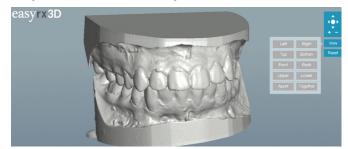

universal orthodontic lab prescription software

For the practice, EasyRx features include:

- Create patient appliance, aligner and indirect bonding prescriptions using The EasyRx Universal Library of over 500 parts, appliances and templates
- Attach digital files, including 3D Models / STL files to patients and prescriptions
- Submit prescriptions to your In-house and commercial labs
- Track patient prescriptions using the Prescription Dashboard, desktop notifications and the Daily Digest Email
- Communicate securely and efficiency with your labs
- View STL files using EasyRx 3D

#### CREATE

Use the EasyRx Universal
Orthodontic Lab Prescription
Form to quickly create patient
appliance, aligner and indirect
bonding prescriptions

EasyRx 3D: View STLs from your browser